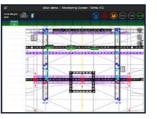

# **Unmatched performance:**

- Easy and intuitive operation: Works out of the box, no need for long pre-configuration.
- Battery life of up to 5000 hours on common disposable batteries. Transmission once per second.
- Transmission range: Up to 3 km / 2 miles (upon request). Standard: 150 m/yds.
- 200 load cells per monitoring station.
- Wireless and Wired: The only load monitoring system to offer wired and wireless load cells with a single receiver.
- Large capacities: From 250 kg. and up to 300 tons! 5:1 and 10:1 safety factor.
- Environmental: IP 67/NEMA 4-Weatherproof (IP 68 optional).
- Bluetooth compatibility with iPhones / iPads (no WiFi required).
- Heavy duty designs with shock absorbing mechanisms.
- Minimal headroom loss: Short length ensures minimal headroom loss. No need for additional lifting accessories.