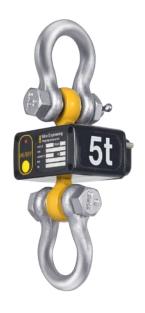

tery life of up to 5000 hours on common disposable batteries. Transmission once per second.
- Transmission range: Up to 3 km / 2 miles (upon request). Standard: 150 m/yds.
- 200 load cells per monitoring station.
- Wireless and Wired: The only load monitoring system to offer wired and wireless load cells with a single receiver.
- Large capacities: From 250 kg. and up to 300 tons! 5:1 and 10:1 safety factor.
- Environmental: IP 67/NEMA 4-Weatherproof (IP 68 optional).
- Bluetooth compatibility with iPhones / iPads (no WiFi required).
- Heavy duty designs with shock absorbing mechanisms.
- Minimal headroom loss: Short length ensures minimal headroom loss. No need for additional lifting accessories.



Don't Compromise on Safety!

## Ron StageMaster™ 6000 G5 Wireless Eilon Classic Load Cell



#### Capacity

| Full range tons | 0.25 | 0.25 | 0.5 | 0.5 | 1 | 1  | 1.5 | 1.5 | 2 | 2  | 2.5 | 2.5 | 3 | 3  | 4 | 4  | 5 | 5  | 6 | 6  |
|-----------------|------|------|-----|-----|---|----|-----|-----|---|----|-----|-----|---|----|---|----|---|----|---|----|
| Safety factor   | 5    | 10   | 5   | 10  | 5 | 10 | 5   | 10  | 5 | 10 | 5   | 10  | 5 | 10 | 5 | 10 | 5 | 10 | 5 | 10 |

<sup>\*</sup> Up to 300 ton

## Ron StageMaster™ 5000 G5 Wired Eilon Classic Load Cell



#### Capacity

| Full range tons | 0.25 | 0.25 | 0.5 | 0.5 | 1 | 1  | 1.5 | 1.5 | 2 | 2  | 2.5 | 2.5 | 3 | 3  | 4 | 4  | 5 | 5  | 6 | 6  |
|-----------------|------|------|-----|-----|---|----|-----|-----|---|----|-----|-----|---|----|---|----|---|----|---|----|
| Safety factor   | 5    | 10   | 5   | 10  | 5 | 10 | 5