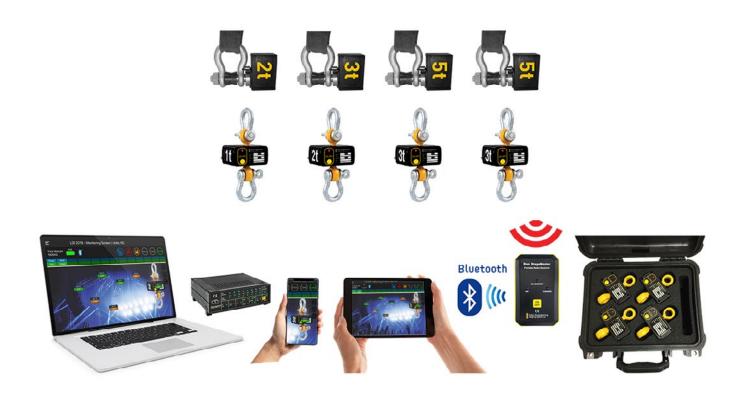

# **Unmatched performance:**

- Easy and intuitive operation: Works out of the box, no need for long pre-configuration.
- Battery life of up to 5000 hours on common disposable batteries. Transmission once per second.
- Transmission range: Up to 3 km / 2 miles (upon request). Standard: 150 m/yds.
- 200 load cells per monitoring station.
- Wireless and Wired: The only load monitoring system to offer wired and wireless load cells with a single receiver.
- Large capacities: From 250 kg. and up to 300 tons! 5:1 and 10:1 safety factor.
- Environmental: IP 67/NEMA 4-Weatherproof (IP 68 optional).
- Bluetooth compatibility with iPhones / iPads (no WiFi required).
- Heavy duty designs with shock absorbing mechanisms.
- Minimal headroom loss: Short length ensures minimal headroom loss. No need for additional lifting accessories.