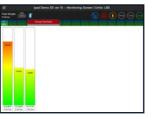

# **Unmatched performance:**

- Easy and intuitive operation: Works out of the box, no need for long pre-configuration.
- Battery life of up to 5000 hours on common disposable batteries. Transmission once per second.
- Transmission range: Up to 3 km / 2 miles (upon request). Standard: 150 m/yds.
- 200 load cells per monitoring station.
- Wireless and Wired: The only load monitoring system to offer wired and wireless load cells with a single receiver.
- Large capacities: From 250 kg. and up to 300 tons! 5:1 and 10:1 safety factor.
- Environmental: IP 67/NEMA 4-Weatherproof (IP 68 optional).
- Bluetooth compatibility with iPhones / iPads (no WiFi required).
- Heavy duty designs with shock absorbing mechanisms.
- Minimal headroom loss: Short length ensures minimal headroom loss. No need for additional lifting accessories.