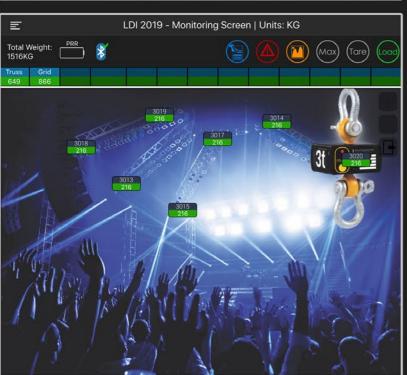

-|---|----|-----|-----|---|----|---|----|---|----|---|----|
| Safety factor   | 5    | 10   | 5   | 10  | 5 | 10 | 5   | 10  | 5 | 10 | 5   | 10  | 5 | 10 | 5 | 10 | 5 | 10 | 5 | 10 |

<sup>\*</sup> Up to 300 ton





# Ron StageMaster™ 6000 G5 Wireless Shackle Pin Load Cell



#### Capacity

| Capacity tons | 0.5 | 1   | 1.5 | 2   | 2.5 | 3   | 4   | 5   | 6   | 8   | 10  | 12  | 0.5  | 1    | 1.5  | 2    | 2.5  | 3    | 4    | 5    | 6    |
|---------------|-----|-----|-----|-----|-----|-----|-----|-----|-----|-----|-----|-----|------|------|------|------|------|------|------|------|------|
| Safety factor | 5:1 | 5:1 | 5:1 | 5:1 | 5:1 | 5:1 | 5:1 | 5:1 | 5:1 | 5:1 | 5:1 | 5:1 | 10:1 | 10:1 | 10:1 | 10:1 | 10:1 | 10:1 | 10:1 | 10:1 | 10:1 |





Total Weight: 2061KG





































# Ron StageMaster™ system in use by Boeing and NASA in CST-100 **Starliner Project (Crew Space Transportation)**









































Eilon Engineering Weighing Systems Int'l Phone: 1-888-778-8064 (USA & Canada toll free) E-mail: sales@eilon-engineering.com

www.eilon-engineering.com