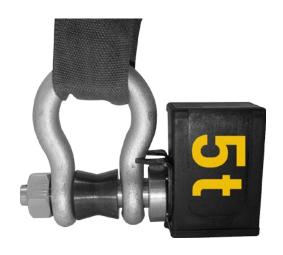

# Ron StageMaster™ 6000 G5 Wireless Shackle Pin Load Cell

#### Capacity

| Capacity tons | 0.5 | 1   | 1.5 | 2   | 2.5 | 3   | 4   | 5   | 6   | 8   | 10  | 12  | 0.5  | 1    | 1.5  | 2    | 2.5  | 3    | 4    | 5    | 6    |
|---------------|-----|-----|-----|-----|-----|-----|-----|-----|-----|-----|-----|-----|------|------|------|------|------|------|------|------|------|
| Safety factor | 5:1 | 5:1 | 5:1 | 5:1 | 5:1 | 5:1 | 5:1 | 5:1 | 5:1 | 5:1 | 5:1 | 5:1 | 10:1 | 10:1 | 10:1 | 10:1 | 10:1 | 10:1 | 10:1 | 10:1 | 10:1 |