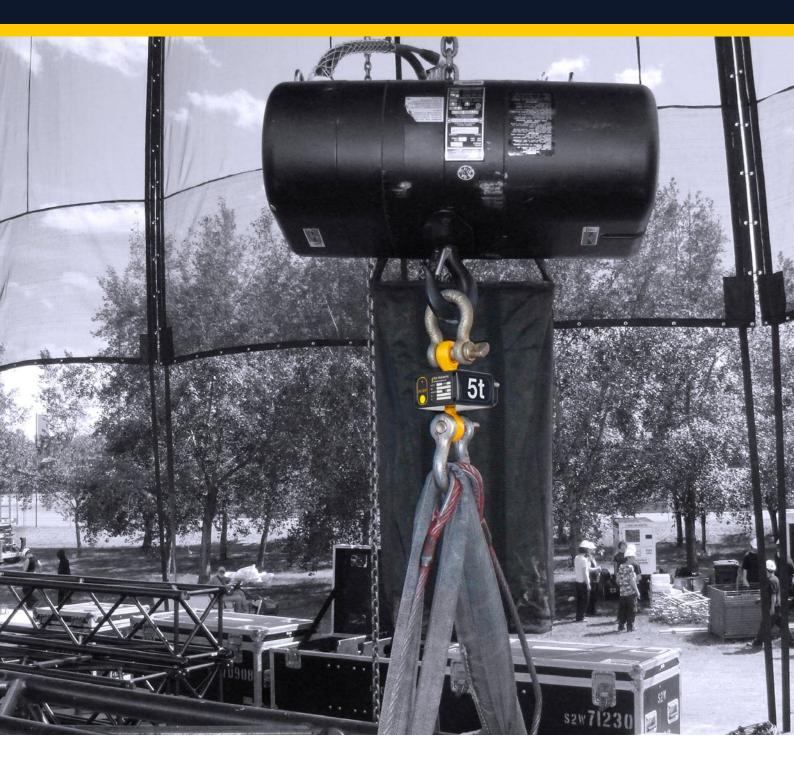

## Ron StageMaster™ 6000 G5 Wireless Eilon Classic Load Cell

# Ron StageMaster™ system in use by Boeing and NASA in CST-100 **Starliner Project (Crew Space Transportation)**

Eilon Engineering Weighing Systems Int'l Phone: 1-888-778-8064 (USA & Canada toll free) E-mail: sales@eilon-engineering.com