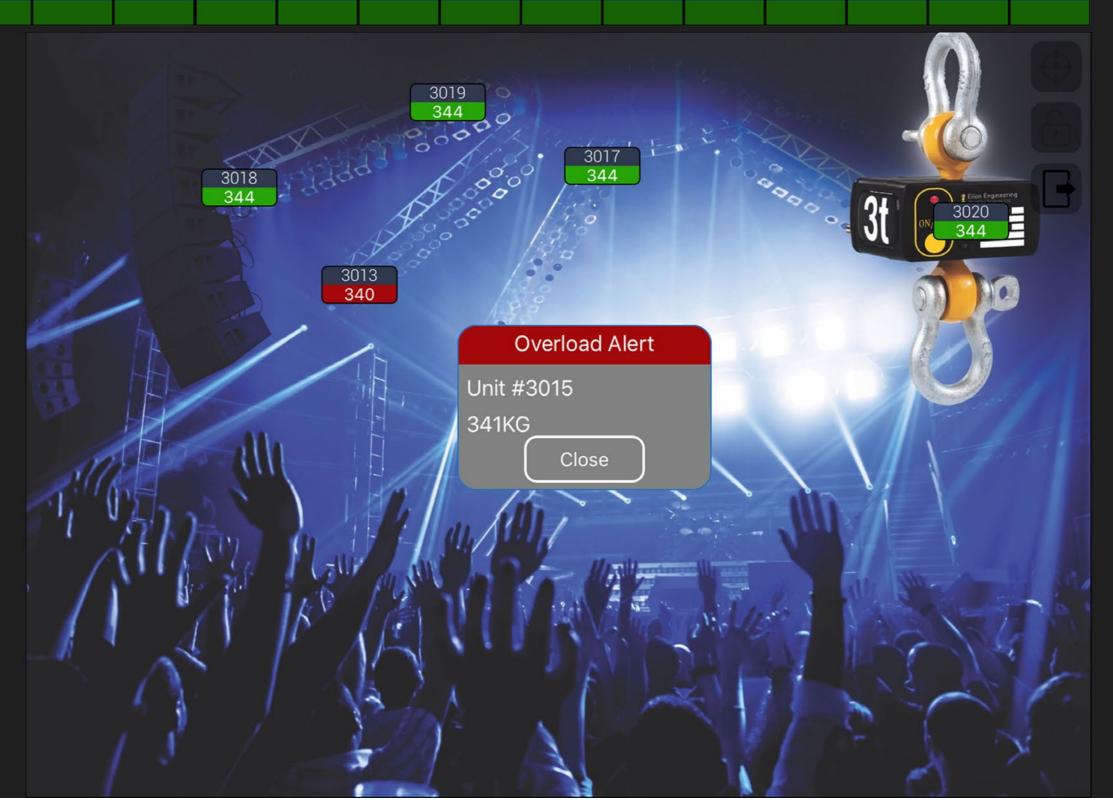

# Ron StageMaster by Eilon Engineering

Don't Compromise on Safety!

Total Weight: 2061KG