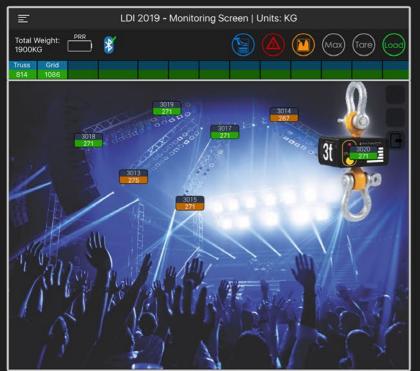

---|---|----|-----|-----|---|----|---|----|---|----|---|----|
| Safety factor   | 5    | 10   | 5   | 10  | 5 | 10 | 5   | 10  | 5 | 10 | 5   | 10  | 5 | 10 | 5 | 10 | 5 | 10 | 5 | 10 |

<sup>\*</sup> Up to 300 ton





# Ron StageMaster™ 6000 G5 Wireless Shackle Pin Load Cell



#### Capacity

| Capacity tons | 0.5 | 1   | 1.5 | 2   | 2.5 | 3   | 4   | 5   | 6   | 8   | 10  | 12  | 0.5  | 1    | 1.5  | 2    | 2.5  | 3    | 4    | 5    | 6    |
|---------------|-----|-----|-----|-----|-----|-----|-----|-----|-----|-----|-----|-----|------|------|------|------|------|------|------|------|------|
| Safety factor | 5:1 | 5:1 | 5:1 | 5:1 | 5:1 | 5:1 | 5:1 | 5:1 | 5:1 | 5:1 | 5:1 | 5:1 | 10:1 | 10:1 | 10:1 | 10:1 | 10:1 | 10:1 | 10:1 | 10:1 | 10:1 |





Total Weight: 2061KG





































# Ron StageMaster™ system in use by Boeing and NASA in CST-100 **Starliner Project (Crew Space Transportation)**









































Eilon Engineering Weighing Systems Int'l Phone: 1-888-778-8064 (USA & Canada toll free) E-mail: sales@eilon-engineering.com

www.eilon-engineering.com