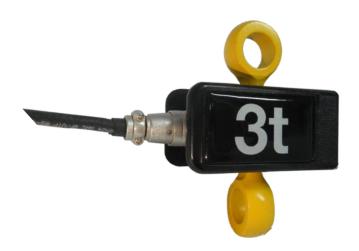

tooth compatibility with iPhones / iPads (no WiFi required).
- Heavy duty designs with shock absorbing mechanisms.
- Minimal headroom loss: Short length ensures minimal headroom loss. No need for additional lifting accessories.



Don't Compromise on Safety!

## Ron StageMaster™ 6000 G5 Wireless Eilon Classic Load Cell



#### Capacity

| Full range tons | 0.25 | 0.25 | 0.5 | 0.5 | 1 | 1  | 1.5 | 1.5 | 2 | 2  | 2.5 | 2.5 | 3 | 3  | 4 | 4  | 5 | 5  | 6 | 6  |
|-----------------|------|------|-----|-----|---|----|-----|-----|---|----|-----|-----|---|----|---|----|---|----|---|----|
| Safety factor   | 5    | 10   | 5   | 10  | 5 | 10 | 5   | 10  | 5 | 10 | 5   | 10  | 5 | 10 | 5 | 10 | 5 | 10 | 5 | 10 |

<sup>\*</sup> Up to 300 ton

## Ron StageMaster™ 5000 G5 Wired Eilon Classic Load Cell



#### Capacity

| Full range tons | 0.25 | 0.25 | 0.5 | 0.5 | 1 | 1  | 1.5 | 1.5 | 2 | 2  | 2.5 | 2.5 | 3 | 3  | 4 | 4  | 5 | 5  | 6 | 6  |
|-----------------|------|------|-----|-----|---|----|-----|-----|---|----|-----|-----|---|----|---|----|---|----|---|----|
| Safety factor   | 5    | 10   | 5   | 10  | 5 | 10 | 5   | 10  | 5 | 10 | 5   | 10  | 5 | 10 | 5 | 10 | 5 | 10 | 5 | 10 |

<sup>\*</sup> Up to 300 ton





# Ron StageMaster™ 6000 G5 Wireless Shackle Pin Load Cell



#### Capacity

| Capacity tons | 0.5 | 1   | 1.5 | 2   | 2.5 | 3   | 4   | 5   | 6   | 8   | 10  | 12  | 0.5  | 1    | 1.5  | 2    | 2.5  | 3    | 4    | 5    | 6    |
|---------------|-----|-----|-----|-----|-----|-----|-----|-----|-----|-----|-----|-----|------|------|------|------|------|------|------|------|---